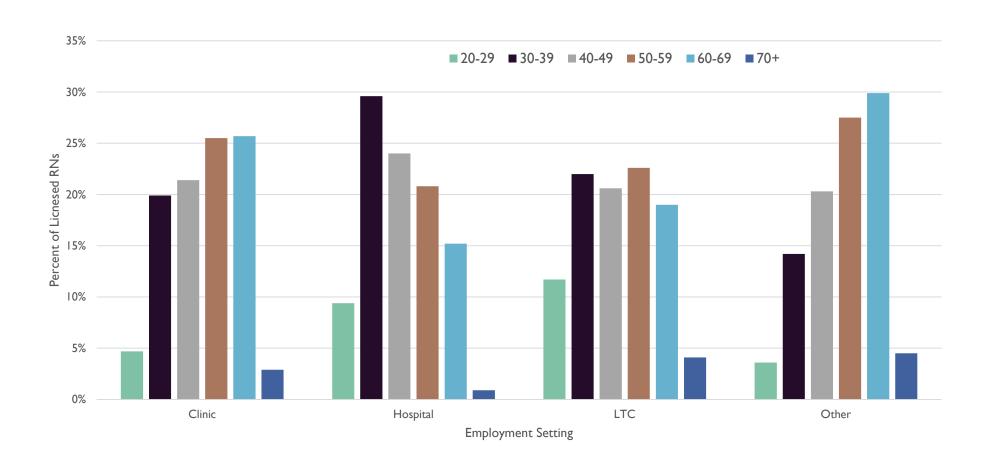

28   | 27   |
| Licensed Practical Nurse  | 33   | 32   | 32   |
| Registered Nurse          | 31   | 31   | 32   |
| Nurse Practitioner        | 39   | 39   | 39   |

# Percent of Licensed RNs by Age Group



# Median Age of RNs – Rural and Urban Counties

| County Type    | 2012 | 2014 | 2016 |
|----------------|------|------|------|
| Rural Counties | 53   | 51   | 50   |
| Urban Counties | 51   | 50   | 47   |

# Median Age of RN Workforce by Employment Setting

| Employment Setting | 2012 | 2014 | 2016 |
|--------------------|------|------|------|
| Clinic             | 55   | 52   | 52   |
| Hospital           | 47   | 45   | 44   |
| Long Term Care     | 52   | 49   | 47   |
| Other              | 56   | 55   | 55   |

#### Percent of RNs by Age Group and Employment Setting - 2016



# Percent of RNs Planning to Retire in Next 2 Years

| Age Group | 2012 | 2014 | 2016 |
|-----------|------|------|------|
| 50-59     | 1%   | 0%   | 1%   |
| 60-69     | 9%   | 6%   | 17%  |
| 70+       | 24%  | 24%  | 25%  |

# Percent of RNs Planning to Retire in Next 3-5 Years

| Age Group | 2012 | 2014 | 2016 |
|-----------|------|------|------|
| 50-59     | 5%   | 3%   | 7%   |
| 60-69     | 32%  | 26%  | 37%  |
| 70+       | 33%  | 34%  | 34%  |

# Percent of RNs Planning to Reduce Practice Hours

| Age Group | 2012  | 2014  | 2016  |
|-----------|-------|-------|-------|
| 50-59     | 6.7%  | 4.5%  | 4.5%  |
| 60-69     | 18.5% | 12.3% | 9.4%  |
| 70+       | 20.9% | 18.1% | 12.1% |

# Percent of RNs Planning to Increase Practice Hours

| Age Group | 2012  | 2014 | 2016 |
|----