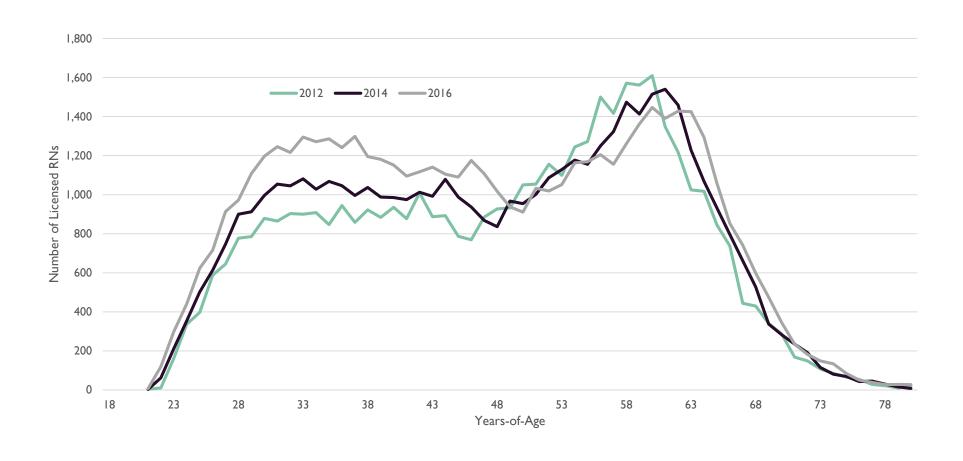

ealthcare reform laws

# Number of Nursing Professionals in Oregon

Table 1 | Number of Licensed and Practicing Nursing Professionals in Oregon-2016

|            | CNA    | LPN   | RN     | APRN  |
|------------|--------|-------|--------|-------|
| Licensed   | 18,025 | 4,934 | 51,926 | 4,290 |
| Practicing | 15,638 | 4,035 | 41,105 | 3,489 |

Source: OHA, Public Use Nursing Workforce Data File, 2016

# Median Age of Nursing Profession Workforce

| License Type              | 2012 | 2014 | 2016 |
|---------------------------|------|------|------|
| Certified Nurse Assistant | 36   | 35   | 35   |
| Licensed Practical Nurse  | 49   | 45   | 43   |
| Registered Nurse          | 50   | 49   | 47   |
| Nurse Practitioner        | 53   | 52   | 50   |

# Age Distribution of Registered Nurses



# Median Age at Original License Issuance

| License Type              | 2012 | 2014 | 2016 |
|---------------------------|------|------|------|
| Certified Nurse Assistant | 28   | 28   | 27   |
| Licensed Practical Nurse  | 33   | 32   | 32   |
| Registered Nurse          | 31   | 31   | 32   |
| Nurse Practitioner        | 39   | 39   | 39   |

# Percent of Licensed RNs by Age Group



# Median Age of RNs – Rural and Urban Counties

| County Type    | 2012 | 2014 | 2016 |
|----------------|------|------|------|
| Rural Counties | 53   | 51   | 50   |
| Urban Counties | 51   | 50   | 47   |

# Median Age of RN Workforce by Employment Setting

| Employment Setting | 2012 | 2014 | 2016 |
|--------------------|------|------|------|
| Clinic             | 55   | 52   | 52   |
| Hospital