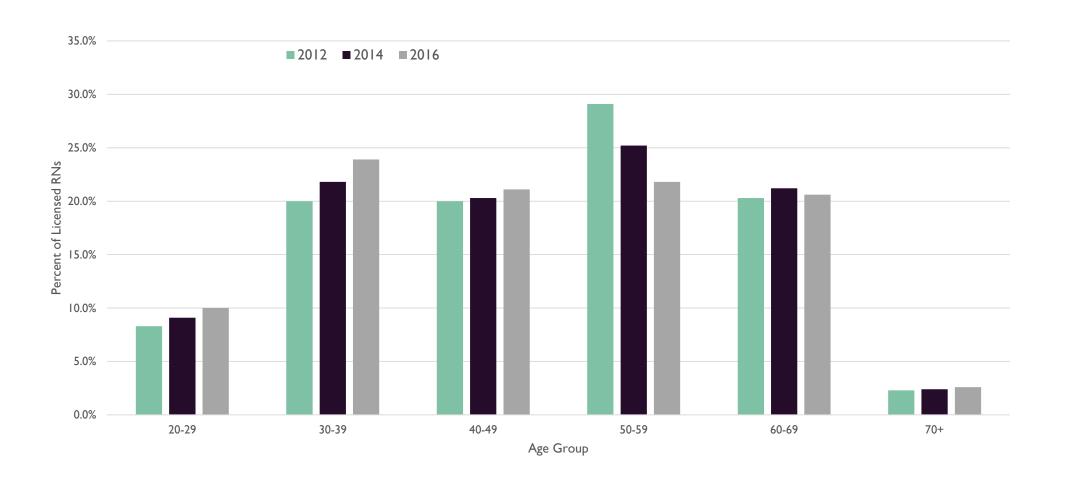

a File, 2016

# Median Age of Nursing Profession Workforce

| License Type              | 2012 | 2014 | 2016 |
|---------------------------|------|------|------|
| Certified Nurse Assistant | 36   | 35   | 35   |
| Licensed Practical Nurse  | 49   | 45   | 43   |
| Registered Nurse          | 50   | 49   | 47   |
| Nurse Practitioner        | 53   | 52   | 50   |

# Age Distribution of Registered Nurses



# Median Age at Original License Issuance

| License Type              | 2012 | 2014 | 2016 |
|---------------------------|------|------|------|
| Certified Nurse Assistant | 28   | 28   | 27   |
| Licensed Practical Nurse  | 33   | 32   | 32   |
| Registered Nurse          | 31   | 31   | 32   |
| Nurse Practitioner        | 39   | 39   | 39   |

# Percent of Licensed RNs by Age Group



# Median Age of RNs – Rural and Urban Counties

| County Type    | 2012 | 2014 | 2016 |
|----------------|------|------|------|
| Rural Counties | 53   | 51   | 50   |
| Urban Counties | 51   | 50   | 47   |

# Median Age of RN Workforce by Employment Setting

| Employment Setting | 2012 | 2014 | 2016 |
|--------------------|------|------|------|
| Clinic             | 55   | 52   | 52   |
| Hospital           | 47   | 45   | 44   |
| Long Term Care     | 52   | 49   | 47   |
| Other              | 56   | 55   | 55   |

#### Percent of RNs by Age Group and Employment Setting - 2016



# Percent of RNs Planning to Retire in Next 2 Years

| Age Group | 2012 | 2014 | 2016 |
|-----------|------|------|------|
| 50-59     | 1%   | 0%   | 1%   |
| 60-69     | 9%   | 6%   | 17%  |
| 70+       |